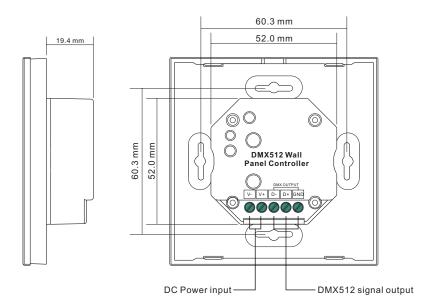

# **Product Data**

| Output Signal         | DMX512 signal |
|-----------------------|---------------|
| Power Supply          | 12-24VDC      |
| Power consumption     | 200 mA        |
| Operating temperature | 0-40°C        |
| Relative humidity     | 8% to 80%     |
| Dimensions            | 86x86x29.1mm  |

# Wiring diagram