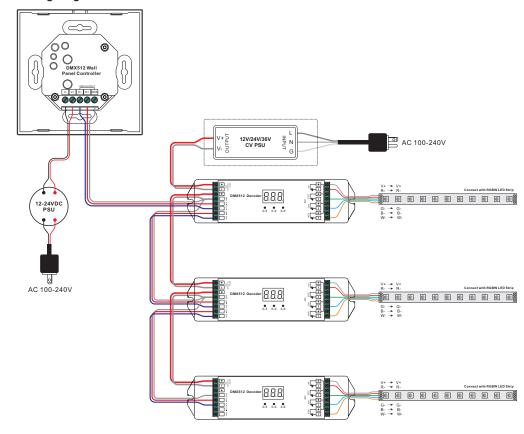

# Wiring diagram

# Set DMX Address

One DMX master controller can control many DMX Decoders, set all DMX decoders' address as 001. Note: one DMX Decoder has 4 channels, so it occupies 4 DMX addresses 001, 002, 003, 004.