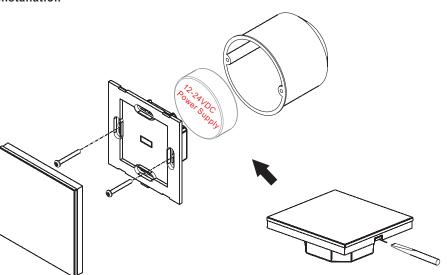

| Output Signal         | DMX512 signal |
|-----------------------|---------------|
| Power Supply          | 12-24VDC      |
| Power consumption     | 200 mA        |
| Operating temperature | 0-40°C        |
| Relative humidity     | 8% to 80%     |
| Dimensions            | 86x86x29.1mm  |

- · Touch sensitive
- Glass interface(white & black)
- Standard DMX512 Signal output
- · Control RGBW color
- Control 1 zone/area
- Waterproof grade: IP20

# Safety & Warnings

- DO NOT install with power applied to device.
- DO NOT expose the device to moisture.

# Wiring diagram



# Set DMX Address

One DMX master controller can control many DMX Decoders, set all DMX decoders' address as 001. Note: one DMX Decoder has 4 channels, so it occupies 4 DMX addresses 001, 002, 003, 004.

# Installation