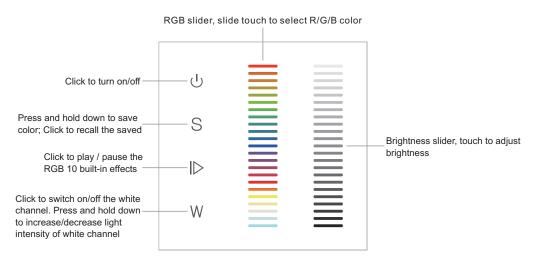

# **Function introduction**

Front side

Back side

- · Touch sensitive
- Glass interface(white & black)
- Standard DMX512 Signal output
- · Control RGBW color
- Control 1 zone/area
- Waterproof grade: IP20